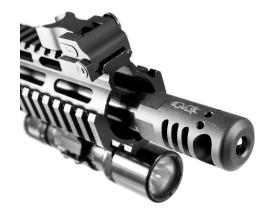

## X-Type 308 High Performance Muzzle Brake (X6)

Date: 9-27-2016

Location: Bozeman, Montana

Cartridge: 308WIN (hand loaded)

Bullet: 155gr OTM AVG Velocity: 2563fps

Standard Deviation of 20 shots: 16fps

Rifle: PWS MK216 Barrel: 16" MATCH