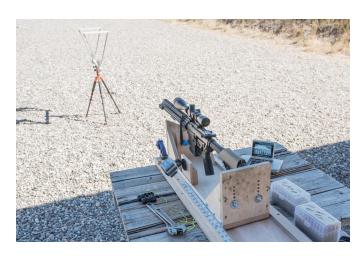

Temperature: 75F

Measurements made on a custom recoil sled. All recoil distance measurements in inches except where noted.

<u>Video URL: https://www.youtube.com/watch?v=yZT0ri0HnOw</u>

| Brake: | Shot 1  | Shot 2 | Shot 3  | Shot 4 | Shot 5 | STD DEV | AVG     | Recoil Reduction |
|--------|---------|--------|---------|--------|--------|---------|---------|------------------|
| NONE   | 11.6875 | 11.5   | 11.8125 | 11.875 | 11.625 | 0.1721  | 11.7031 | 0.00%            |
| X6     | 4.25    | 4.25   | 4.1875  | 4.25   | 4.125  | 0.0559  | 4.2125  | 64.01%           |